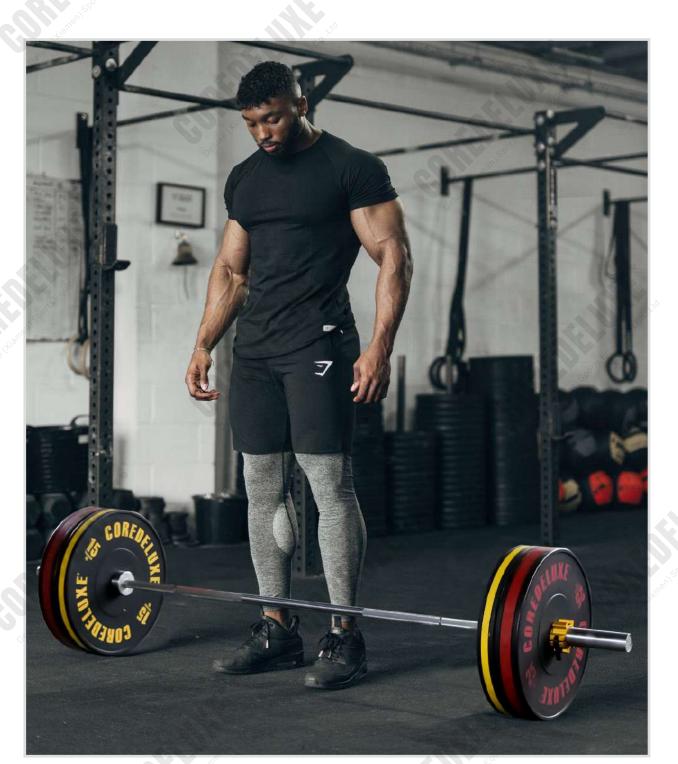

High-level customized and being capable to use as Crossfit Game Plates.

• 1. Unique design makes it more strong than other brand plates, the center ring will not remove after long time drop. • 2. Each bumper plate reach IWF standard, 450mm diameter.