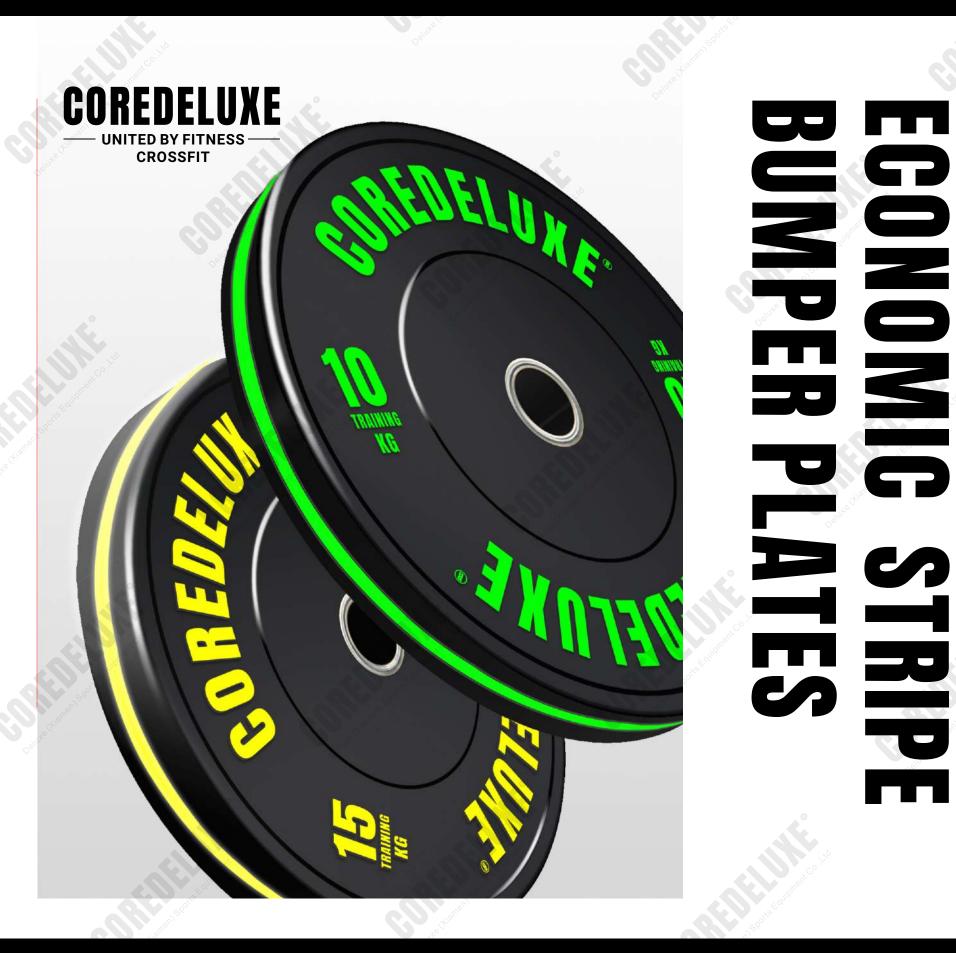

### PRODUCT OVERVIEW

Coredeluxe KG Economic Stripe Bumper Plates are an IWF standard 450MM diameter, minimal surface imperfections, and within +/-1% of its weight tolerance. Combined with stainless steel inserts and quality virgin rubber, the Echos offer a dead bounce and durability rarely seen in an economical plate. Customized available. Making your unique economic bumper plates. Black bumper plates with colorful lerrtering logo and stripe, which make the plates easy for users to identify the weight (Lettering and stripe color with White/5KG, Green / 10KG, Yellow / 15KG, Blue / 20 KG and RED / 25KG).

• 7. With Olympic lettering and stripe colorful code, which make the plates easy for users to identify the weight.